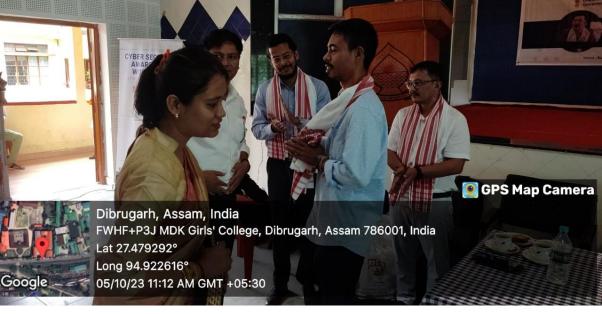

#### **Activities**

The resource persons Mr. Biju Pegu, Director and Mr. Shashank Singh, Strategic officer, Gratia Technologies Pvt. Ltd were felicitated by Dr. Nibedita Phukan, Principal, M.D.K.G. College. The rest of the programme was coordinated by Dr. Utpal Sut, IQAC Coordinator, M.D.K.G. College.

#### **Photographs**