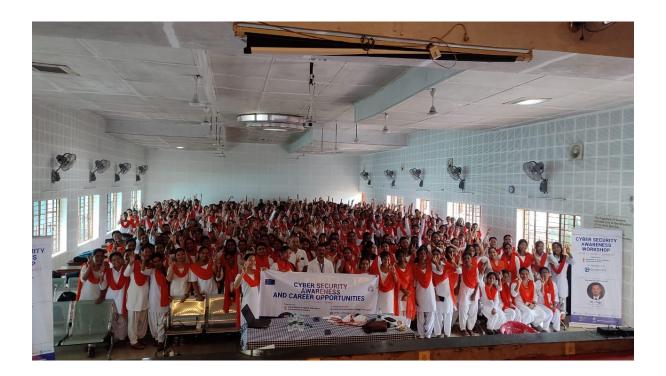

#### **Participants**

A large number of students (exceeding 380) actively participated in the talk session. Apart from the students teaching and non-teaching staff of the college were also present.

#### **Photographs**