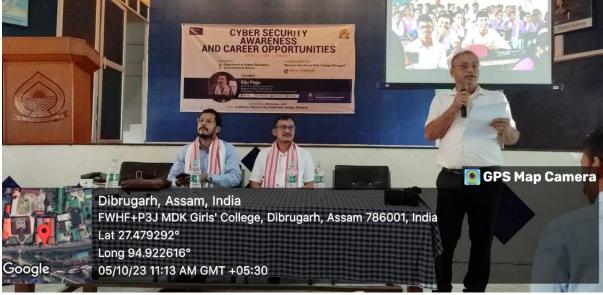

#### **Activities**

The resource persons Mr. Biju Pegu, Director and Mr. Shashank Singh, Strategic officer, Gratia Technologies Pvt. Ltd were felicitated by Dr. Nibedita Phukan, Principal, M.D.K.G. College. The rest of the programme was coordinated by Dr. Utpal Sut, IQAC Coordinator, M.D.K.G. College.

Mr. Shashank Singh described various career-related opportunities regarding cyber security. It was followed by Mr. Pegu's talk on various cyber crimes going on in today's world and safety tips. He also demonstrated some hacking techniques like hacking of cell phones using phone numbers using VOIP, use of fake website to gather personal information etc.

#### **Photographs**