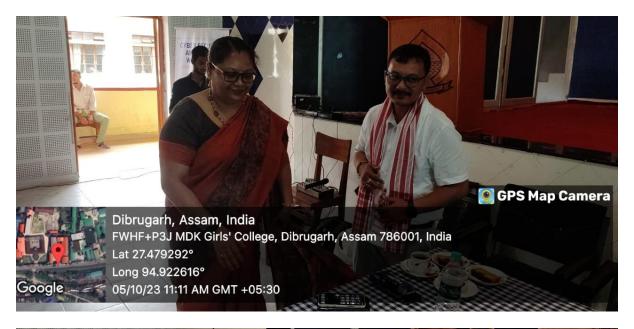

#### **Activities**

The resource persons Mr. Biju Pegu, Director and Mr. Shashank Singh, Strategic officer, Gratia Technologies Pvt. Ltd were felicitated by Dr. Nibedita Phukan, Principal, M.D.K.G. College. The rest of the programme was coordinated by Dr. Utpal Sut, IQAC Coordinator, M.D.K.G. College.

#### **Photographs**