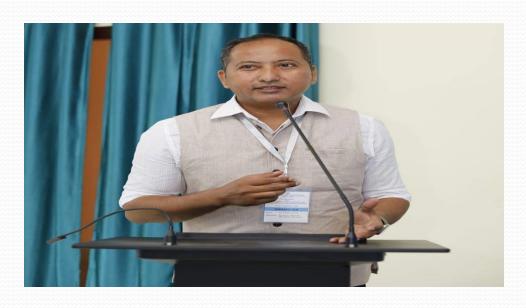

## REPORT OF WORKSHOP ON INTELLECTUAL PROPERTY RIGHTS HELD ON 24-05-2022

A talk programme on Intellectual Property Rights(IPRs) with special focus on copy rights was held on 24<sup>th</sup> May,2022 in room no.1.of arts block of MDKG College,Dibrugarh. At the very outset, Dr.Rizia Begum Laskar extended heartfelt welcome to the participants of the programme. Dr.Beguam requested Dr. Nibedita Phikan, Principal of the college and Dr.Pankaj Chetia,resource person of the programme to the dais.Dr.Chetia was honoured with a phulam gamusa by the Principal Madam and Principal Madam inaugurated the programme. In her inaugural speech, She gave importance on one's own intellectual property and each individual try to safeguard it. Dr.R.B.laskar requested Dr.Utpal Sut,IQAC Coordinator to introduce the resource person to the participants and accordingly Dr.Sut gave resume of Dr.Pankaj Chetia.

Dr.Pankaj Chetia highlighted intellectual property rights with special focus on copy rights. In his speech, Dr.Chetia pinpointed the definition of IPR, different types of IPRs etc. Dr.Chetia elaborately explained how copy right works and how this right is violated through malpractices in modern times. Dr.Chetia also trademarks and patents and how copyright is related to plagiarism. At the end of speech, Dr,Chetia urged the participants to honour IPRs of the intellectuals. At last,Dr.R.B.laskar proposed vote of thanks to the resource person, Principal Madam, IQAC coordinator and all the participants. All total 69 participants attended the talk programme.