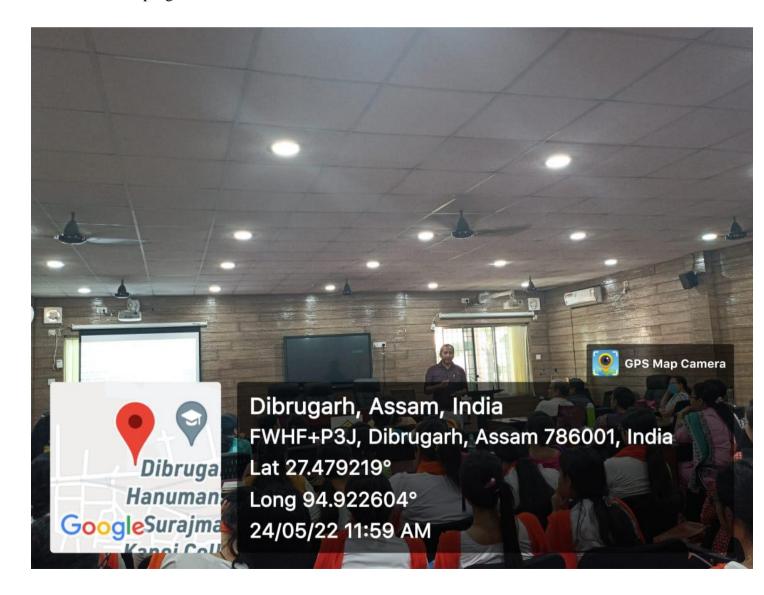

## REPORT OF WORKSHOP ON INTELLECTUAL PROPERTY RIGHTS HELD ON 24-05-2022

A talk programme on Intellectual Property Rights(IPRs) with special focus on copy rights was held on 24<sup>th</sup> May,2022 in room no.1.of arts block of MDKG College,Dibrugarh. At the very outset, Dr.Rizia Begum Laskar extended heartfelt welcome to the participants of the programme. Dr.Beguam requested Dr. Nibedita Phikan, Principal of the college and Dr.Pankaj Chetia,resource person of the programme to the dais.Dr.Chetia was honoured with a phulam gamusa by the Principal Madam and Principal Madam inaugurated the programme. In her inaugural speech, She gave importance on one's own intellectual property and each individual try to safeguard it. Dr.R.B.laskar requested Dr.Utpal Sut,IQAC Coordinator to introduce the resource person to the participants and accordingly Dr.Sut gave resume of Dr.Pankaj Chetia.

Dr.Pankaj Chetia highlighted intellectual property rights with special focus on copy rights. In his speech, Dr.Chetia pinpointed the definition of IPR, different types of IPRs etc. Dr.Chetia elaborately explained how copy right works and how this right is violated through malpractices in modern times. Dr.Chetia also trademarks and patents and how copyright is related to plagiarism. At the end of speech, Dr,Chetia urged the participants to honour IPRs of the intellectuals. At last,Dr.R.B.laskar proposed vote of thanks to the resource person, Principal Madam, IQAC coordinator and all the participants. All total 69 participants attended the talk programme.