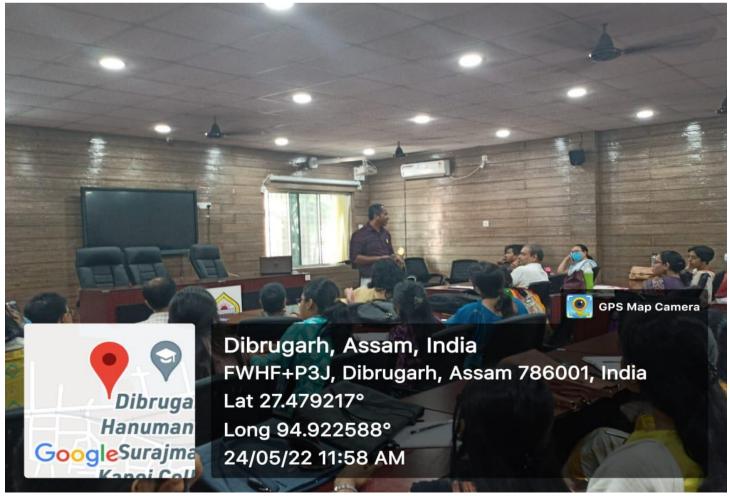

## REPORT OF WORKSHOP ON INTELLECTUAL PROPERTY RIGHTS HELD ON 24-05-2022

A talk programme on Intellectual Property Rights(IPRs) with special focus on copy rights was held on 24<sup>th</sup> May,2022 in room no.1.of arts block of MDKG College,Dibrugarh. At the very outset, Dr.Rizia Begum Laskar extended heartfelt welcome to the participants of the programme. Dr.Beguam requested Dr. Nibedita Phikan, Principal of the college and Dr.Pankaj Chetia,resource person of the programme to the dais.Dr.Chetia was honoured with a phulam gamusa by the Principal Madam and Principal Madam inaugurated the programme. In her inaugural speech, She gave importance on one's own intellectual property and each individual try to safeguard it. Dr.R.B.laskar requested Dr.Utpal Sut,IQAC Coordinator to introduce the resource person to the participants and accordingly Dr.Sut gave resume of Dr.Pankaj Chetia.

Dr.Pankaj Chetia highlighted intellectual property rights with special focus on copy rights. In his speech, Dr.Chetia pinpointed the definition of IPR, different types of IPRs etc. Dr.Chetia elaborately explained how copy right works and how this right is violated through malpractices in modern times. Dr.Chetia also trademarks and patents and how copyright is related to plagiarism. At the end of speech, Dr,Chetia urged the participants to honour IPRs of the intellectuals. At last,Dr.R.B.laskar proposed vote of thanks to the resource person, Principal Madam, IQAC coordinator and all the participants. All total 69 participants attended the talk programme.