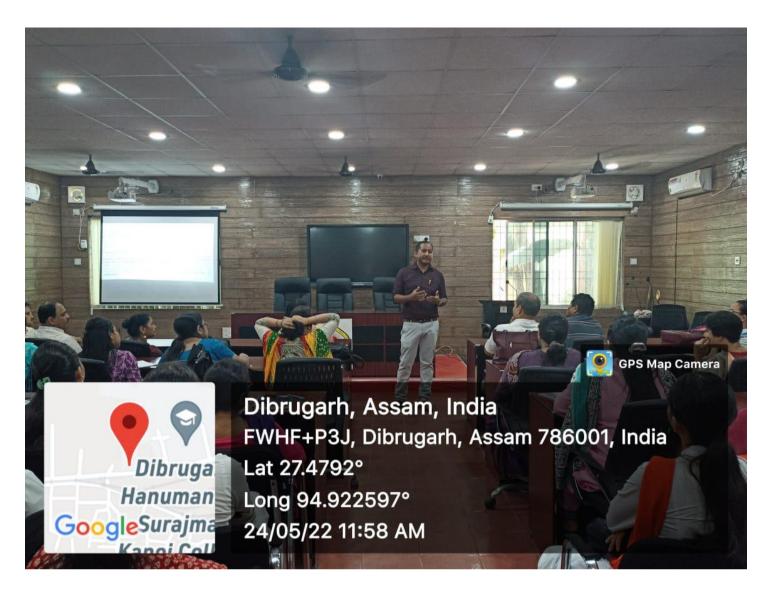

## REPORT OF WORKSHOP ON INTELLECTUAL PROPERTY RIGHTS HELD ON 24-05-2022

A talk programme on Intellectual Property Rights(IPRs) with special focus on copy rights was held on 24<sup>th</sup> May,2022 in room no.1.of arts block of MDKG College,Dibrugarh. At the very outset, Dr.Rizia Begum Laskar extended heartfelt welcome to the participants of the programme. Dr.Beguam requested Dr. Nibedita Phikan, Principal of the college and Dr.Pankaj Chetia,resource person of the programme to the dais.Dr.Chetia was honoured with a phulam gamusa by the Principal Madam and Principal Madam inaugurated the programme. In her inaugural speech, She gave importance on one's own intellectual property and each individual try to safeguard it. Dr.R.B.laskar requested Dr.Utpal Sut,IQAC Coordinator to introduce the resource person to the participants and accordingly Dr.Sut gave resume of Dr.Pankaj Chetia.

Dr.Pankaj Chetia highlighted intellectual property rights with special focus on copy rights. In his speech, Dr.Chetia pinpointed the definition of IPR, different types of IPRs etc. Dr.Chetia elaborately explained how copy right works and how this right is violated through malpractices in modern times. Dr.Chetia also trademarks and patents and how copyright is related to plagiarism. At the end of speech, Dr,Chetia urged the participants to honour IPRs of the intellectuals. At last,Dr.R.B.laskar proposed vote of thanks to the resource person, Principal Madam, IQAC coordinator and all the participants. All total 69 participants attended the talk programme.